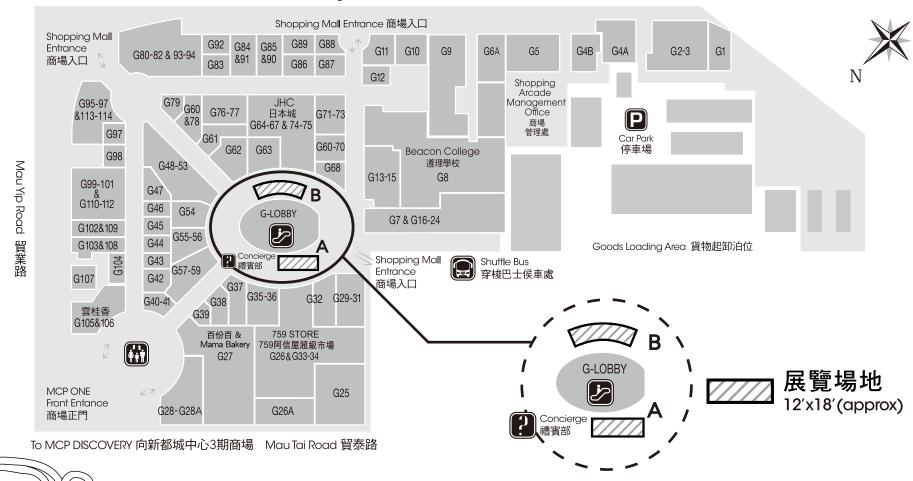

# **L2** Exhibition Area 二樓展覽場地

#### 新都城中心一期商場 MCP ONE

Footbridge to The Pinnacle 天橋 往 翠軒 Shopping Mall Entrance 商場入口 231 229 230 227-228 226 225 223 224 222 221 220 234-236 232-233 238 216 217B217C 247B 215 217A 247A 237 218-214 Hang Seng Bank 246B 219 250 249 恒生銀行 245 213 P 246A 251 211 212 Car Park Footbridge to 停車場 240 241 242 243-244 MTR and 210 MCP CENTRAL L2-LOBBY Victoria Harbour 行人天橋連接 Restaurant حن 海港酒家 港鐵站 及 新都城中心 208 269 268 267 266 2期商場 Bank of Communications Bank of China (Hong Kong) 交通銀行 270 271 中國銀行 252A-B & 205-206 (香港) 207B & 209 254-255 203 Fairwood Fast Food 202 256-258 大快活 LOBBY1 展覽場地 L2-LOBBY 204 & 207A 201 259-260 حز 11'x18'(approx) Footbridge to MCP DISCOVERY LOBBY2 展覽場地 天橋 往 新都城中心3期商場 10'x14'(approx) 浩明苑 警署 CENTRAL 洽租查詢: SUNLIGHT REIT 二期商場 Wan Hang Road. Tseung Kwan 茵怡花園 陽光 房地產基金 3669 2721 / 3669 2723 DISCOVERY & 欣明苑 Floor plan are not in scale, for reference only. 學校