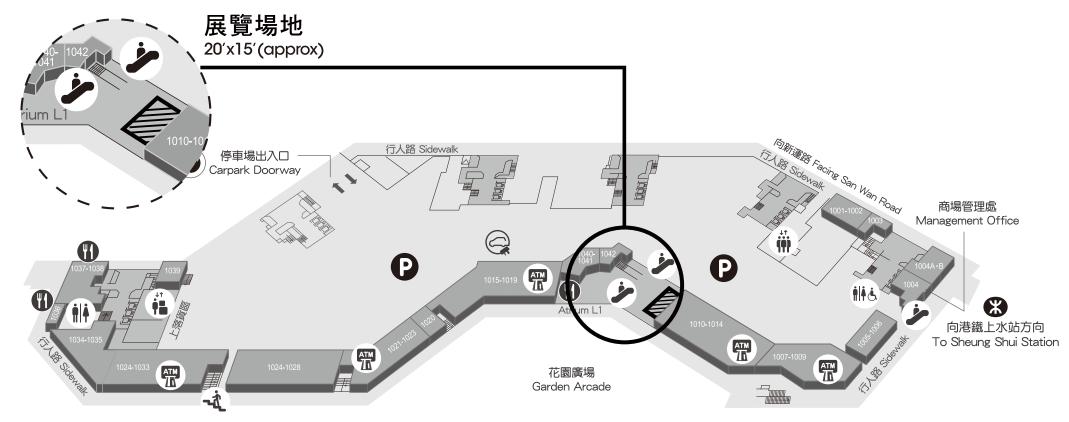

## ■ **T** Exhibition Area 一樓展覽場地

### 上水中心購物商場 Sheung Shui Centre Shopping Arcade

上水智昌路3號(貼鄰港鐵上水站) 3, Chi Cheong Road, Sheung Shui Floor plan are not in scale, for reference only. 圖則不按此例,只供參考。

陽光

SUNLIGHT REIT 陽光 <sub>房地產基金</sub>

洽租查詢: 3669 2721 / 3669 2723