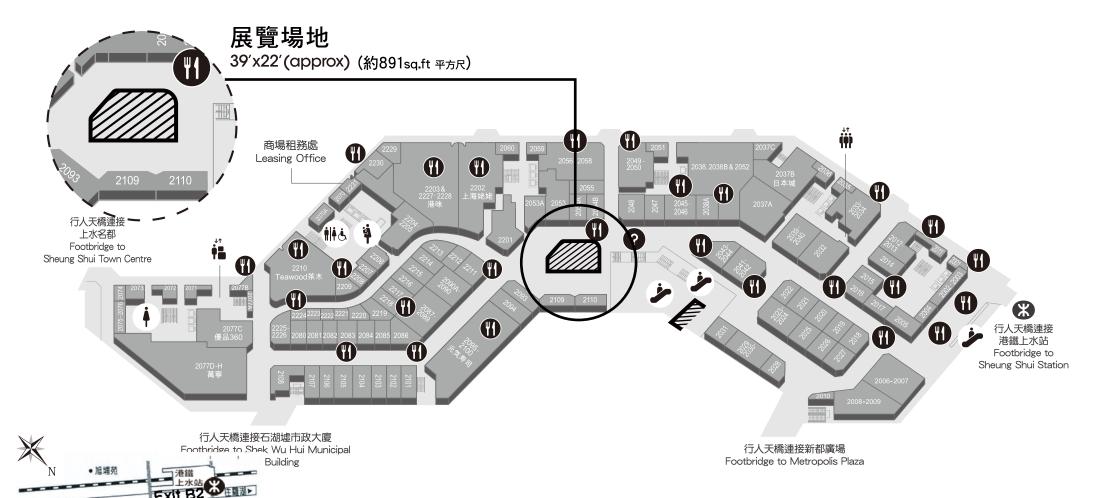

# L2 Exhibition Area 二樓展覽場地

### 上水中心購物商場 Sheung Shui Centre Shopping Arcade

上水智昌路3號(貼鄰港鐵上水站) 3, Chi Cheong Road, Sheung Shui

Floor plan are not in scale, for reference only, 圖則不按比例,只供參考。

洽租查詢: 3669 2721 / 3669 2723